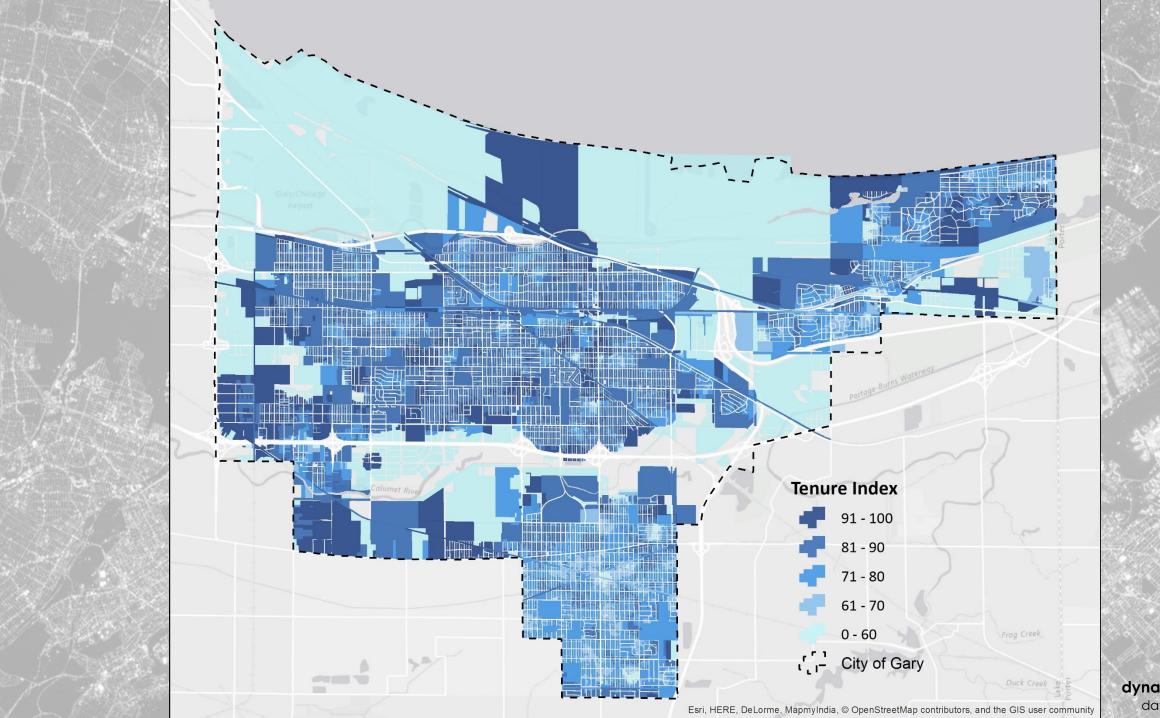

...and many more.

- Time Series
- Key Datasets
  - Property Sales
  - Property Characteristics
    - Bedrooms, bathrooms, sq. ft., etc.
  - Tax Foreclosure
  - Tax Delinquency
  - Occupancy/Vacancy
  - Crime
  - Gary Property Survey
  - Demolition
  - Vacant Lots

- Proximity to Key Features:
  - Schools
  - Natural Features
    - Lakes, rivers, etc.
  - Amenities
    - Parks, groceries, shopping, etc.
  - Interstate

| Parcel ID<br>Number | Address           | Neighborhood Health Index (NHI) |
|---------------------|-------------------|---------------------------------|
| 21014456.21         | 123 Fake St       | 62                              |
| 21028565-7          | 8111 Jordan       | 53                              |
| 21020743.25         | 1313 Nickels      | 60                              |
| 21020738-9          | 2424<br>Something | 9                               |
| 21020737.25         | 9171 Kilpatrick   | 48                              |
| 21021134.25         | 7070 Dugan        | 81                              |
| 21021138.25         | 2222 Cadillac     | 65                              |
| 21021147-8          | 321 Jones         | 91                              |
| 21020723.25         | 8411 Clark        | 57                              |
| 21021150.25         | 100 Warren        | 72                              |
| 21020717-22         | 3412 Jefferson    | 86                              |
| 21021152.25         | 1872 Fake St.     | 32                              |