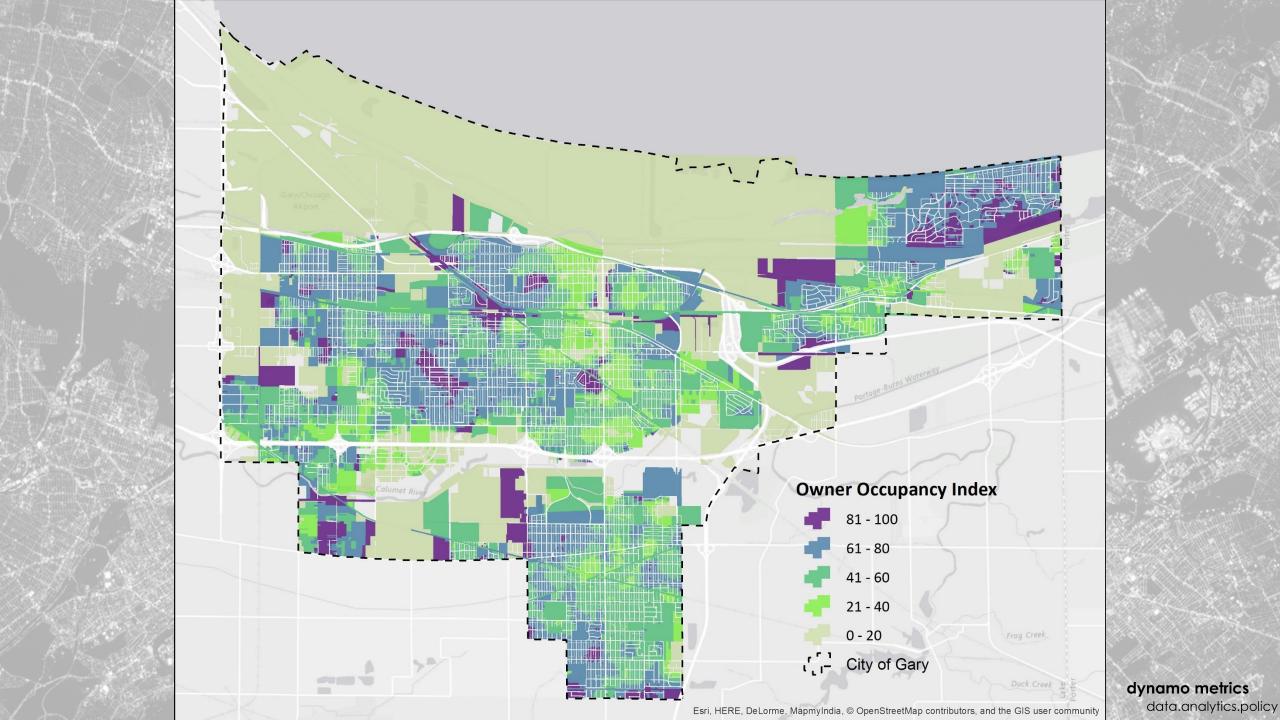

...and many more.

- Time Series
- Key Datasets
  - Property Sales
  - Property Characteristics
    - Bedrooms, bathrooms, sq. ft., etc.
  - Tax Foreclosure
  - Tax Delinquency
  - Occupancy/Vacancy
  - Crime
  - Gary Property Survey
  - Demolition
  - Vacant Lots

- Proximity to Key Features:
  - Schools
  - Natural Features
    - Lakes, rivers, etc.
  - Amenities
    - Parks, groceries, shopping, etc.
  - Interstate

| Parcel ID<br>Number | Address           | Neighborhood Health Index (NHI) |
|---------------------|-------------------|---------------------------------|
| 21014456.21         | 123 Fake St       | 62                              |
| 21028565-7          | 8111 Jordan       | 53                              |
| 21020743.25         | 1313 Nickels      | 60                              |
| 21020738-9          | 2424<br>Something | 9                               |
| 21020737.25         | 9171 Kilpatrick   | 48                              |
| 21021134.25         | 7070 Dugan        | 81                              |
| 21021138.25         | 2222 Cadillac     | 65                              |
| 21021147-8          | 321 Jones         | 91                              |
| 21020723.25         | 8411 Clark        | 57                              |
| 21021150.25         | 100 Warren        | 72                              |
| 21020717-22         | 3412 Jefferson    | 86                              |
| 21021152.25         | 1872 Fake St.     | 32                              |