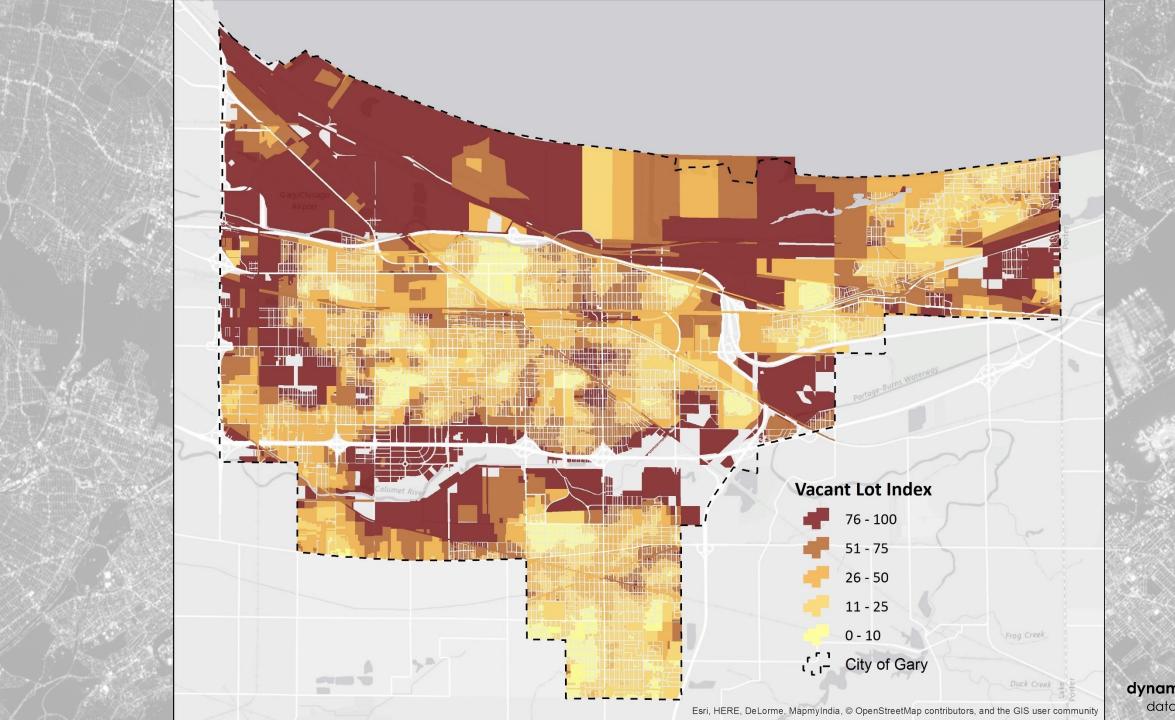

...and many more.

- Time Series
- Key Datasets
  - Property Sales
  - Property Characteristics
    - Bedrooms, bathrooms, sq. ft., etc.
  - Tax Foreclosure
  - Tax Delinquency
  - Occupancy/Vacancy
  - Crime
  - Gary Property Survey
  - Demolition
  - Vacant Lots

- Proximity to Key Features:
  - Schools
  - Natural Features
    - Lakes, rivers, etc.
  - Amenities
    - Parks, groceries, shopping, etc.
  - Interstate

| Parcel ID<br>Number | Address           | Neighborhood Health Index (NHI) |
|---------------------|-------------------|---------------------------------|
| 21014456.21         | 123 Fake St       | 62                              |
| 21028565-7          | 8111 Jordan       | 53                              |
| 21020743.25         | 1313 Nickels      | 60                              |
| 21020738-9          | 2424<br>Something | 9                               |
| 21020737.25         | 9171 Kilpatrick   | 48                              |
| 21021134.25         | 7070 Dugan        | 81                              |
| 21021138.25         | 2222 Cadillac     | 65                              |
| 21021147-8          | 321 Jones         | 91                              |
| 21020723.25         | 8411 Clark        | 57                              |
| 21021150.25         | 100 Warren        | 72                              |
| 21020717-22         | 3412 Jefferson    | 86                              |
| 21021152.25         | 1872 Fake St.     | 32                              |