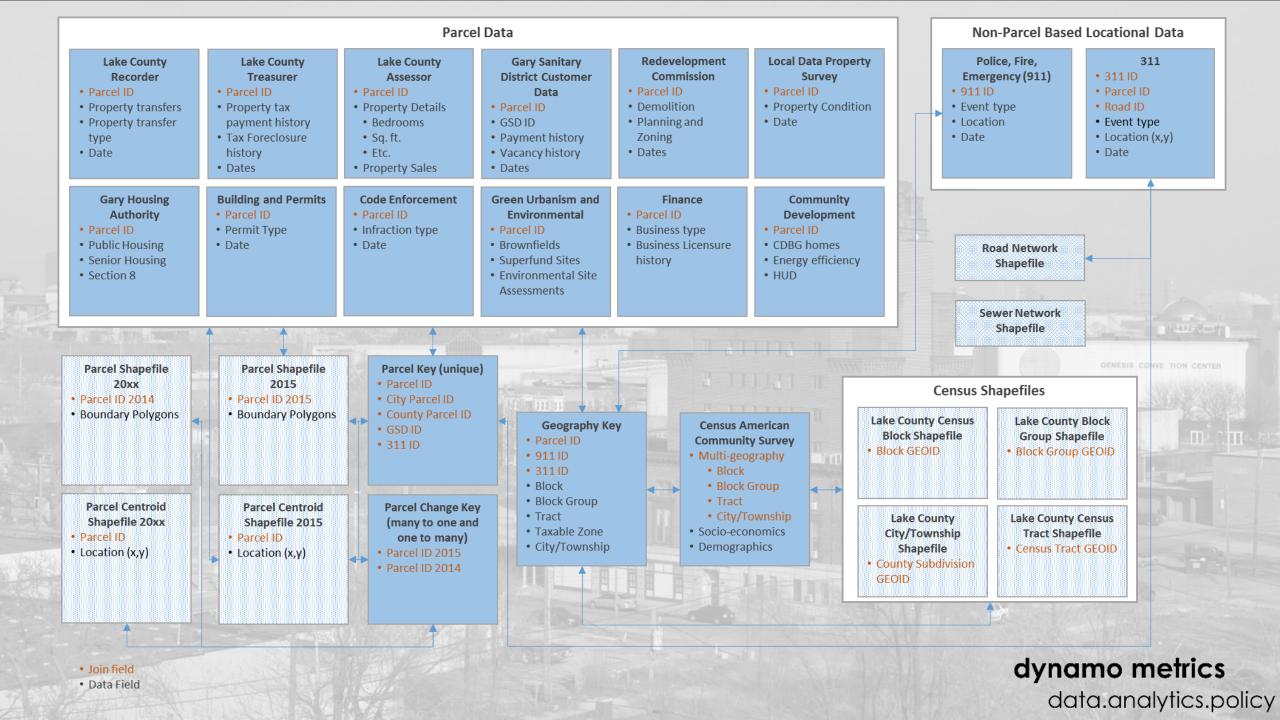

## Building a Parcel-Level Spatial Data System

| Parcel ID Number | <u>Address</u>  |
|------------------|-----------------|
| 21014456.21      | 123 Fake St     |
| 21028565-7       | 8111 Jordan     |
| 21020743.25      | 1313 Nickels    |
| 21020738-9       | 2424 Something  |
| 21020737.25      | 9171 Kilpatrick |
| 21021134.25      | 7070 Dugan      |
| 21021138.25      | 2222 Cadillac   |
| 21021147-8       | 321 Jones       |
| 21020723.25      | 8411 Clark      |
| 21021150.25      | 100 Warren      |
| 21020717-22      | 3412 Jefferson  |
| 21021152.25      | 755 Jackson St. |

## Building a Parcel-Level Spatial Data System

| 22                                                                                                                                                                                                                                                                                                                                                                                                                                                                                                                                                                                                                                                                                                                                                                                                                                                                                                                                                                                                                                                                                                                                                                                                                                                                                                                                                                                                                                                                                                                                                                                                                                                                                                                                                                                                                                                                                                                                                                                                                                                                                                                             |                                                                                                               |                 |
|--------------------------------------------------------------------------------------------------------------------------------------------------------------------------------------------------------------------------------------------------------------------------------------------------------------------------------------------------------------------------------------------------------------------------------------------------------------------------------------------------------------------------------------------------------------------------------------------------------------------------------------------------------------------------------------------------------------------------------------------------------------------------------------------------------------------------------------------------------------------------------------------------------------------------------------------------------------------------------------------------------------------------------------------------------------------------------------------------------------------------------------------------------------------------------------------------------------------------------------------------------------------------------------------------------------------------------------------------------------------------------------------------------------------------------------------------------------------------------------------------------------------------------------------------------------------------------------------------------------------------------------------------------------------------------------------------------------------------------------------------------------------------------------------------------------------------------------------------------------------------------------------------------------------------------------------------------------------------------------------------------------------------------------------------------------------------------------------------------------------------------|---------------------------------------------------------------------------------------------------------------|-----------------|
|                                                                                                                                                                                                                                                                                                                                                                                                                                                                                                                                                                                                                                                                                                                                                                                                                                                                                                                                                                                                                                                                                                                                                                                                                                                                                                                                                                                                                                                                                                                                                                                                                                                                                                                                                                                                                                                                                                                                                                                                                                                                                                                                | Parcel ID Number                                                                                              | <u>Address</u>  |
|                                                                                                                                                                                                                                                                                                                                                                                                                                                                                                                                                                                                                                                                                                                                                                                                                                                                                                                                                                                                                                                                                                                                                                                                                                                                                                                                                                                                                                                                                                                                                                                                                                                                                                                                                                                                                                                                                                                                                                                                                                                                                                                                | 21014456.21                                                                                                   | 123 Fake St     |
|                                                                                                                                                                                                                                                                                                                                                                                                                                                                                                                                                                                                                                                                                                                                                                                                                                                                                                                                                                                                                                                                                                                                                                                                                                                                                                                                                                                                                                                                                                                                                                                                                                                                                                                                                                                                                                                                                                                                                                                                                                                                                                                                | 21028565-7                                                                                                    | 8111 Jordan     |
| STATE STATE OF                                                                                                                                                                                                                                                                                                                                                                                                                                                                                                                                                                                                                                                                                                                                                                                                                                                                                                                                                                                                                                                                                                                                                                                                                                                                                                                                                                                                                                                                                                                                                                                                                                                                                                                                                                                                                                                                                                                                                                                                                                                                                                                 | 21020743.25                                                                                                   | 1313 Nickels    |
|                                                                                                                                                                                                                                                                                                                                                                                                                                                                                                                                                                                                                                                                                                                                                                                                                                                                                                                                                                                                                                                                                                                                                                                                                                                                                                                                                                                                                                                                                                                                                                                                                                                                                                                                                                                                                                                                                                                                                                                                                                                                                                                                | 21020738-9                                                                                                    | 2424 Something  |
|                                                                                                                                                                                                                                                                                                                                                                                                                                                                                                                                                                                                                                                                                                                                                                                                                                                                                                                                                                                                                                                                                                                                                                                                                                                                                                                                                                                                                                                                                                                                                                                                                                                                                                                                                                                                                                                                                                                                                                                                                                                                                                                                | 21020737.25                                                                                                   | 9171 Kilpatrick |
|                                                                                                                                                                                                                                                                                                                                                                                                                                                                                                                                                                                                                                                                                                                                                                                                                                                                                                                                                                                                                                                                                                                                                                                                                                                                                                                                                                                                                                                                                                                                                                                                                                                                                                                                                                                                                                                                                                                                                                                                                                                                                                                                | 21021134.25                                                                                                   | 7070 Dugan      |
| 80 20 SECTION AND ADDRESS OF THE PARTY AND ADD | 21021138.25                                                                                                   | 2222 Cadillac   |
|                                                                                                                                                                                                                                                                                                                                                                                                                                                                                                                                                                                                                                                                                                                                                                                                                                                                                                                                                                                                                                                                                                                                                                                                                                                                                                                                                                                                                                                                                                                                                                                                                                                                                                                                                                                                                                                                                                                                                                                                                                                                                                                                | 21021147-8                                                                                                    | 321 Jones       |
|                                                                                                                                                                                                                                                                                                                                                                                                                                                                                                                                                                                                                                                                                                                                                                                                                                                                                                                                                                                                                                                                                                                                                                                                                                                                                                                                                                                                                                                                                                                                                                                                                                                                                                                                                                                                                                                                                                                                                                                                                                                                                                                                | 21020723.25                                                                                                   | 8411 Clark      |
|                                                                                                                                                                                                                                                                                                                                                                                                                                                                                                                                                                                                                                                                                                                                                                                                                                                                                                                                                                                                                                                                                                                                                                                                                                                                                                                                                                                                                                                                                                                                                                                                                                                                                                                                                                                                                                                                                                                                                                                                                                                                                                                                | 21021150.25                                                                                                   | 100 Warren      |
| 100 m                                                                                                                                                                                                                                                                                                                                                                                                                                                                                                                                                                                                                                                                                                                                                                                                                                                                                                                                                                                                                                                                                                                                                                                                                                                                                                                                                                                                                                                                                                                                                                                                                                                                                                                                                                                                                                                                                                                                                                                                                                                                                                                          | 21020717-22                                                                                                   | 3412 Jefferson  |
| Second.                                                                                                                                                                                                                                                                                                                                                                                                                                                                                                                                                                                                                                                                                                                                                                                                                                                                                                                                                                                                                                                                                                                                                                                                                                                                                                                                                                                                                                                                                                                                                                                                                                                                                                                                                                                                                                                                                                                                                                                                                                                                                                                        | 21021152.25                                                                                                   | 1872 Fake St.   |
| 3                                                                                                                                                                                                                                                                                                                                                                                                                                                                                                                                                                                                                                                                                                                                                                                                                                                                                                                                                                                                                                                                                                                                                                                                                                                                                                                                                                                                                                                                                                                                                                                                                                                                                                                                                                                                                                                                                                                                                                                                                                                                                                                              | 1888 - 1884 - 1884 - 1884 - 1884 - 1884 - 1884 - 1884 - 1884 - 1884 - 1884 - 1884 - 1884 - 1884 - 1884 - 1884 |                 |

dynamo metrics data.analytics.policy

| Parcel ID<br>Number | <u>Address</u>    | Fire<br>Damage |
|---------------------|-------------------|----------------|
| 21014456.21         | 123 Fake St       | Yes            |
| 21028565-7          | 8111 Jordan       | No             |
| 21020743.25         | 1313 Nickels      | No             |
| 21020738-9          | 2424<br>Something | Yes            |
| 21020737.25         | 9171 Kilpatrick   | Yes            |
| 21021134.25         | 7070 Dugan        | No             |
| 21021138.25         | 2222 Cadillac     | No             |
| 21021147-8          | 321 Jones         | Yes            |
| 21020723.25         | 8411 Clark        | No             |
| 21021150.25         | 100 Warren        | No             |
| 21020717-22         | 3412 Jefferson    | Yes            |
| 21021152.25         | 1872 Fake St.     | Yes            |

...and many more.

- Time Series
- Key Datasets
  - Property Sales
  - Property Characteristics
    - Bedrooms, bathrooms, sq. ft., etc.
  - Tax Foreclosure
  - Tax Delinquency
  - Occupancy/Vacancy
  - Crime
  - Gary Property Survey
  - Demolition
  - Vacant Lots

- Proximity to Key Features:
  - Schools
  - Natural Features
    - Lakes, rivers, etc.
  - Amenities
    - Parks, groceries, shopping, etc.
  - Interstate

| Parcel ID<br>Number | Address           | Neighborhood Health Index (NHI) |
|---------------------|-------------------|---------------------------------|
| 21014456.21         | 123 Fake St       | 62                              |
| 21028565-7          | 8111 Jordan       | 53                              |
| 21020743.25         | 1313 Nickels      | 60                              |
| 21020738-9          | 2424<br>Something | 9                               |
| 21020737.25         | 9171 Kilpatrick   | 48                              |
| 21021134.25         | 7070 Dugan        | 81                              |
| 21021138.25         | 2222 Cadillac     | 65                              |
| 21021147-8          | 321 Jones         | 91                              |
| 21020723.25         | 8411 Clark        | 57                              |
| 21021150.25         | 100 Warren        | 72                              |
| 21020717-22         | 3412 Jefferson    | 86                              |
| 21021152.25         | 1872 Fake St.     | 32                              |

\* 
$$NHI = OCC(.25) + COND(.25) + MKT(.25) + CRIME(.25)$$

#### What is possible with a functional STADS?

- Organization!
- TacticalManagement
  - Day-to-day
- Strategic
  - Planning
  - Targeting
  - Discerning ROI

Requests for analysis, **Analytics and GIS** mapping Team and data **Primary Stakeholders Decision Support** Gary Mayor's **Custom Analysis** Office & Reporting • Blight Plan support Standardize, clean, **Policy Briefs** • Master and Land and document data Use Plan support GSD customer **Gary Sanitary** analytics District • Economic & social impact Automated **G-STADS™** standardization, **Static Maps** cleaning, and (Analytics Ready documentation of Gary **Data Warehouse**) data\* Redevelopment Commission Web Data Standard **G-STADS** Download or Analysis, Data Mart\* Reporting and Conceptual Framework data mining Other Municipal Departments? **Web Connected** Mapping\* \*Potential future developments and enhancements to G-STADS™ capabilities.

Data Sources

Lake County Recorder

Lake County Treasurer

Lake County Assessor

Gary Sanitary District Customer Data

Redevelopment Commission

Local Data Property Survey

Police, Fire and Emergency

Other Relevant City Departments