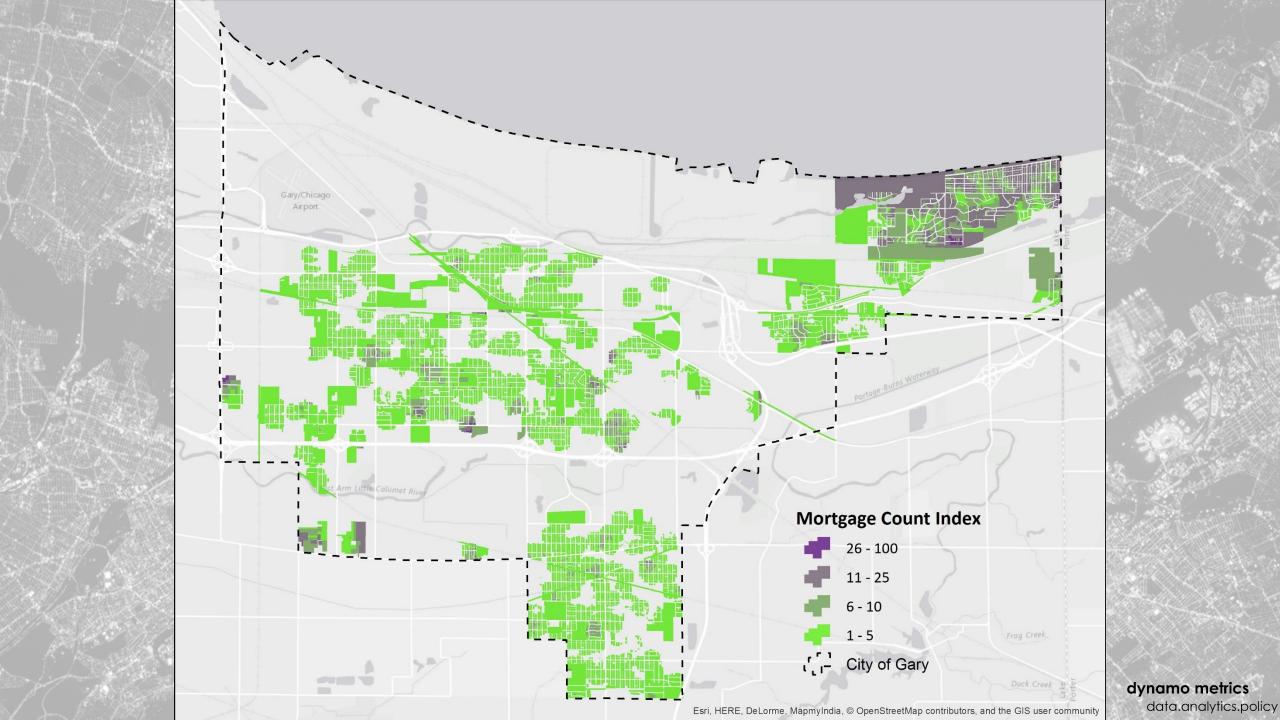

...and many more.

- Time Series
- Key Datasets
  - Property Sales
  - Property Characteristics
    - Bedrooms, bathrooms, sq. ft., etc.
  - Tax Foreclosure
  - Tax Delinquency
  - Occupancy/Vacancy
  - Crime
  - Gary Property Survey
  - Demolition
  - Vacant Lots