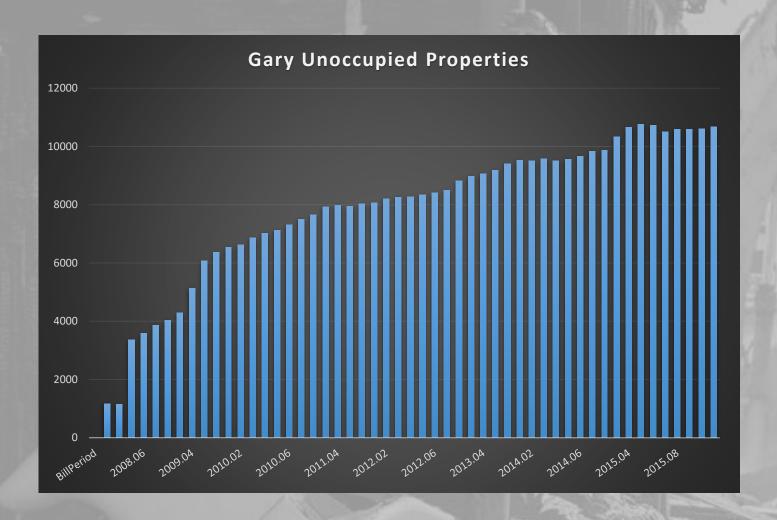

...and many more.

- Time Series
- Key Datasets
  - Property Sales
  - Property Characteristics
    - Bedrooms, bathrooms, sq. ft., etc.
  - Tax Foreclosure
  - Tax Delinquency
  - Occupancy/Vacancy
  - Crime
  - Gary Property Survey
  - Demolition
  - Vacant Lots