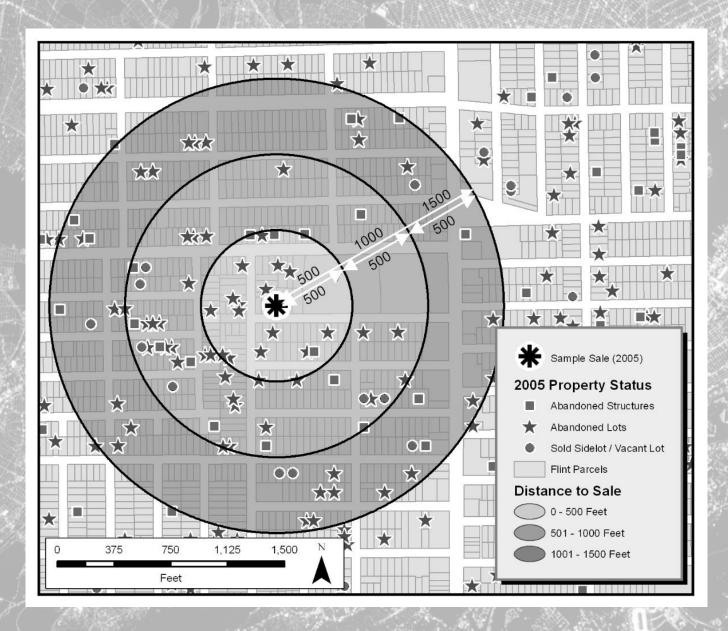

...and many more.

- Time Series
- Key Datasets
  - Property Sales
  - Property Characteristics
    - Bedrooms, bathrooms, sq. ft., etc.
  - Tax Foreclosure
  - Tax Delinquency
  - Occupancy/Vacancy
  - Crime
  - Gary Property Survey
  - Demolition
  - Vacant Lots

- Proximity to Key Features:
  - Schools
  - Natural Features
    - Lakes, rivers, etc.
  - Amenities
    - Parks, groceries, shopping, etc.
  - Interstate

| Parcel ID<br>Number | Address           | Neighborhood Health Index (NHI) |
|---------------------|-------------------|---------------------------------|
| 21014456.21         | 123 Fake St       | 62                              |
| 21028565-7          | 8111 Jordan       | 53                              |
| 21020743.25         | 1313 Nickels      | 60                              |
| 21020738-9          | 2424<br>Something | 9                               |
| 21020737.25         | 9171 Kilpatrick   | 48                              |
| 21021134.25         | 7070 Dugan        | 81                              |
| 21021138.25         | 2222 Cadillac     | 65                              |
| 21021147-8          | 321 Jones         | 91                              |
| 21020723.25         | 8411 Clark        | 57                              |
| 21021150.25         | 100 Warren        | 72                              |
| 21020717-22         | 3412 Jefferson    | 86                              |
| 21021152.25         | 1872 Fake St.     | 32                              |