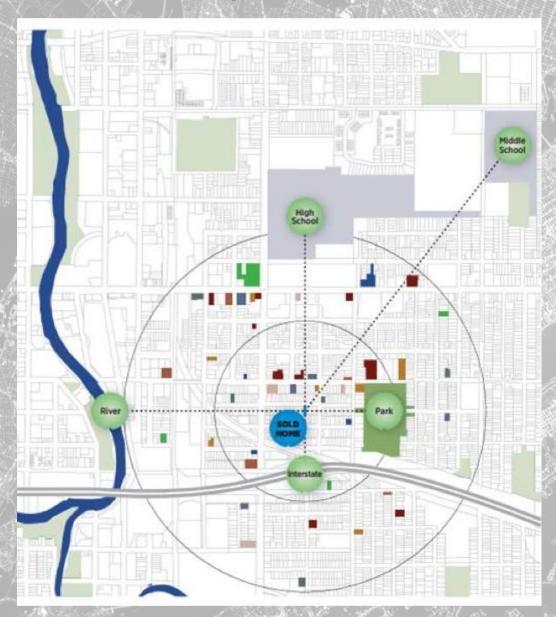

- Proximity to Key Features:
  - Schools
  - Natural Features
    - Lakes, rivers, etc.
  - Amenities
    - Parks, groceries, shopping, etc.
  - Interstate

| Parcel ID<br>Number | Address           | Neighborhood Health Index (NHI) |
|---------------------|-------------------|---------------------------------|
| 21014456.21         | 123 Fake St       | 62                              |
| 21028565-7          | 8111 Jordan       | 53                              |
| 21020743.25         | 1313 Nickels      | 60                              |
| 21020738-9          | 2424<br>Something | 9                               |
| 21020737.25         | 9171 Kilpatrick   | 48                              |
| 21021134.25         | 7070 Dugan        | 81                              |
| 21021138.25         | 2222 Cadillac     | 65                              |
| 21021147-8          | 321 Jones         | 91                              |
| 21020723.25         | 8411 Clark        | 57                              |
| 21021150.25         | 100 Warren        | 72                              |
| 21020717-22         | 3412 Jefferson    | 86                              |
| 21021152.25         | 1872 Fake St.     | 32                              |