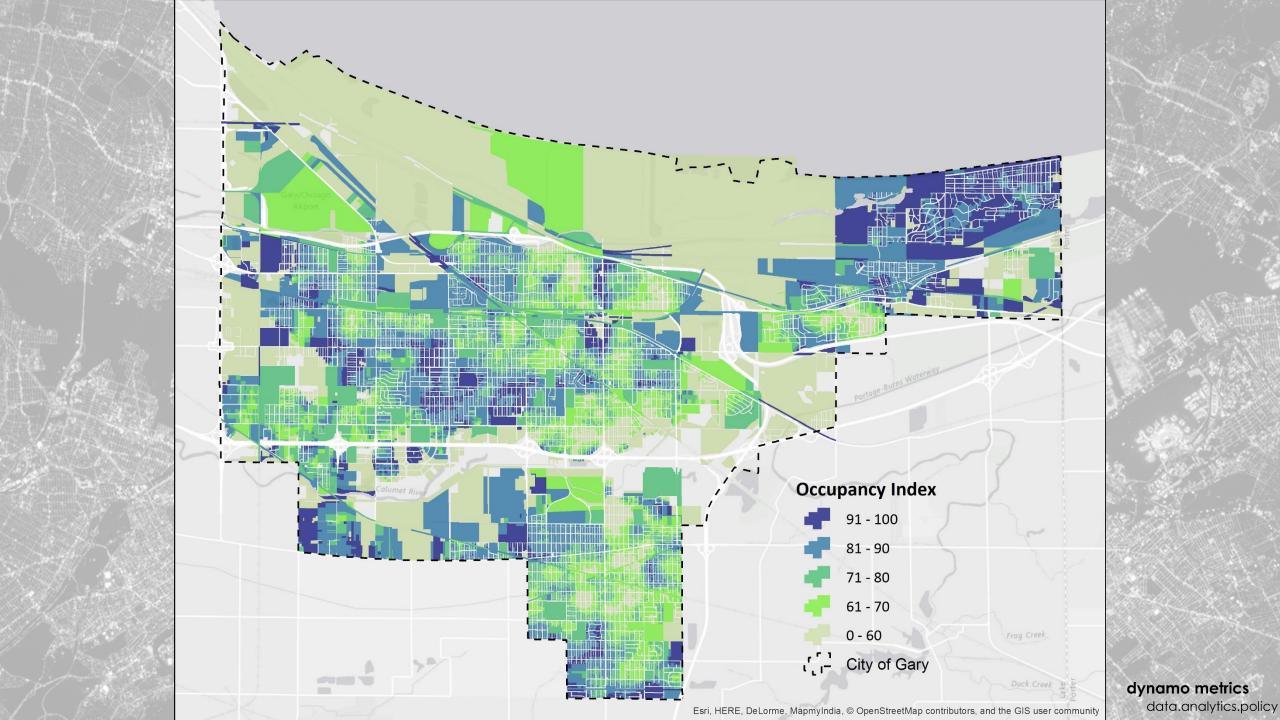

...and many more.

- Time Series
- Key Datasets
  - Property Sales
  - Property Characteristics
    - Bedrooms, bathrooms, sq. ft., etc.
  - Tax Foreclosure
  - Tax Delinquency
  - Occupancy/Vacancy
  - Crime
  - Gary Property Survey
  - Demolition
  - Vacant Lots

- Proximity to Key Features:
  - Schools
  - Natural Features
    - Lakes, rivers, etc.
  - Amenities
    - Parks, groceries, shopping, etc.
  - Interstate

| Parcel ID<br>Number | Address           | Neighborhood Health Index (NHI) |
|---------------------|-------------------|---------------------------------|
| 21014456.21         | 123 Fake St       | 62                              |
| 21028565-7          | 8111 Jordan       | 53                              |
| 21020743.25         | 1313 Nickels      | 60                              |
| 21020738-9          | 2424<br>Something | 9                               |
| 21020737.25         | 9171 Kilpatrick   | 48                              |
| 21021134.25         | 7070 Dugan        | 81                              |
| 21021138.25         | 2222 Cadillac     | 65                              |
| 21021147-8          | 321 Jones         | 91                              |
| 21020723.25         | 8411 Clark        | 57                              |
| 21021150.25         | 100 Warren        | 72                              |
| 21020717-22         | 3412 Jefferson    | 86                              |
| 21021152.25         | 1872 Fake St.     | 32                              |