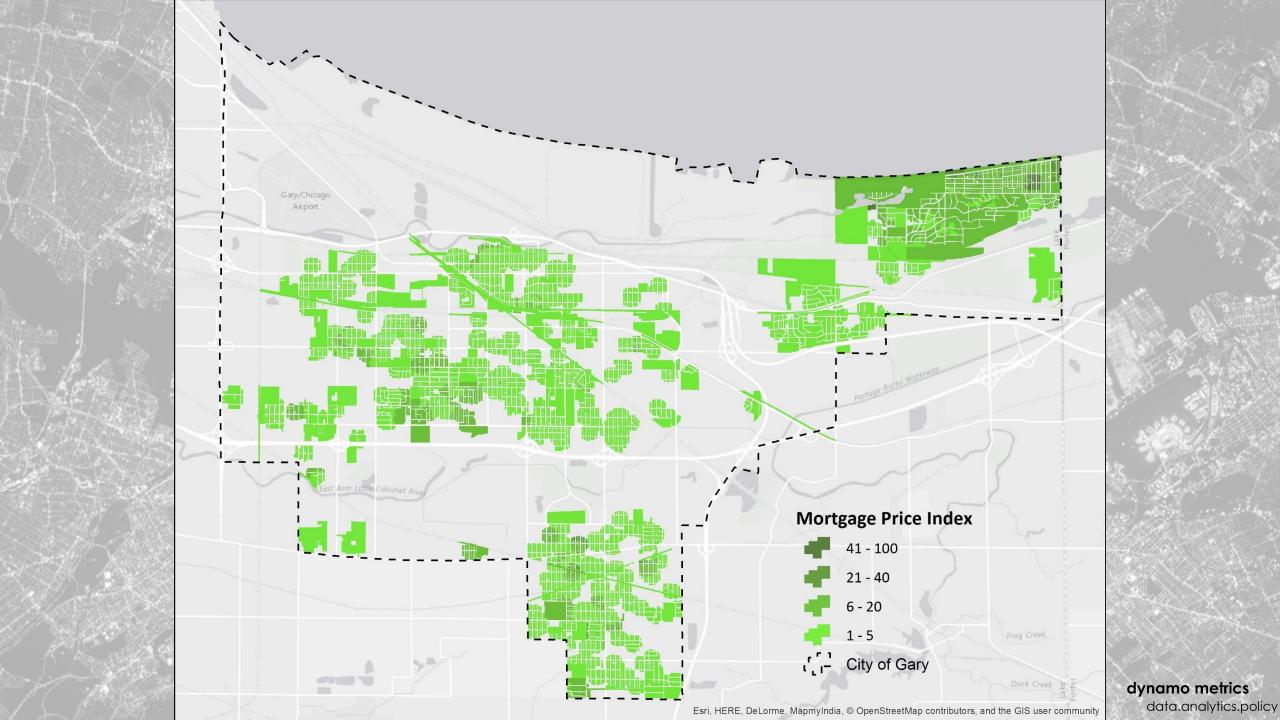

...and many more.

- Time Series
- Key Datasets
  - Property Sales
  - Property Characteristics
    - Bedrooms, bathrooms, sq. ft., etc.
  - Tax Foreclosure
  - Tax Delinquency
  - Occupancy/Vacancy
  - Crime
  - Gary Property Survey
  - Demolition
  - Vacant Lots

- Proximity to Key Features:
  - Schools
  - Natural Features
    - Lakes, rivers, etc.
  - Amenities
    - Parks, groceries, shopping, etc.
  - Interstate

| Parcel ID<br>Number | Address           | Neighborhood Health Index (NHI) |
|---------------------|-------------------|---------------------------------|
| 21014456.21         | 123 Fake St       | 62                              |
| 21028565-7          | 8111 Jordan       | 53                              |
| 21020743.25         | 1313 Nickels      | 60                              |
| 21020738-9          | 2424<br>Something | 9                               |
| 21020737.25         | 9171 Kilpatrick   | 48                              |
| 21021134.25         | 7070 Dugan        | 81                              |
| 21021138.25         | 2222 Cadillac     | 65                              |
| 21021147-8          | 321 Jones         | 91                              |
| 21020723.25         | 8411 Clark        | 57                              |
| 21021150.25         | 100 Warren        | 72                              |
| 21020717-22         | 3412 Jefferson    | 86                              |
| 21021152.25         | 1872 Fake St.     | 32                              |