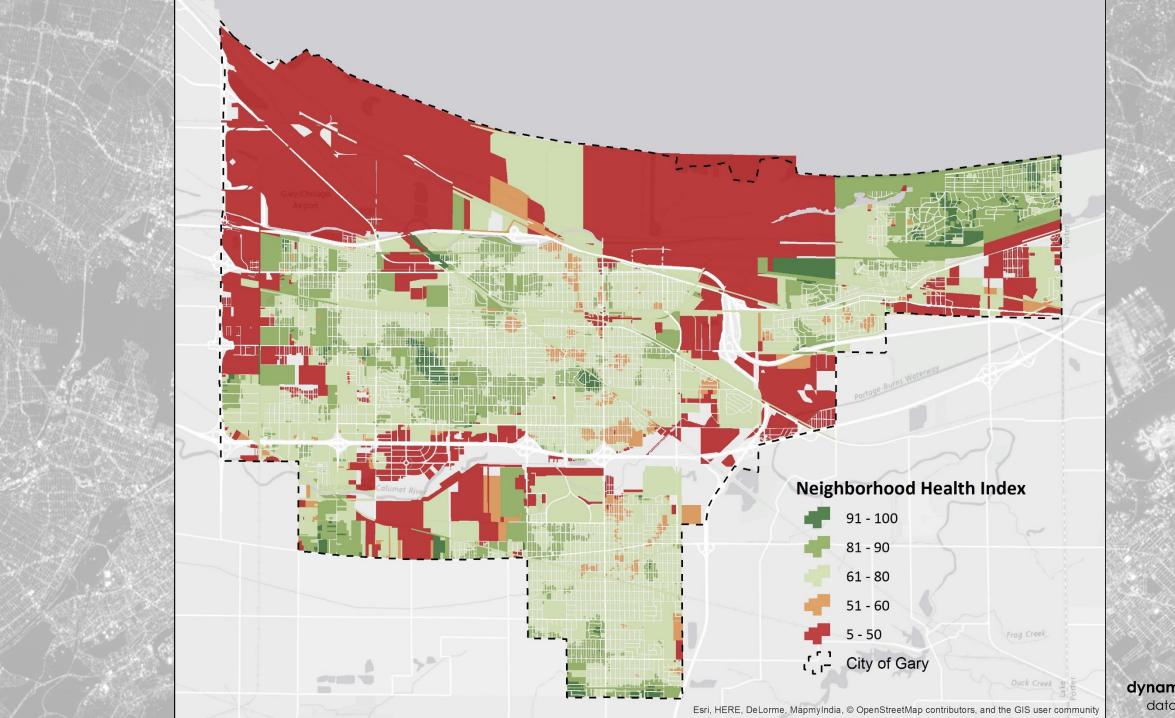

- Proximity to Key Features:
  - Schools
  - Natural Features
    - Lakes, rivers, etc.
  - Amenities
    - Parks, groceries, shopping, etc.
  - Interstate

| Parcel ID<br>Number | Address           | Neighborhood Health Index (NHI) |
|---------------------|-------------------|---------------------------------|
| 21014456.21         | 123 Fake St       | 62                              |
| 21028565-7          | 8111 Jordan       | 53                              |
| 21020743.25         | 1313 Nickels      | 60                              |
| 21020738-9          | 2424<br>Something | 9                               |
| 21020737.25         | 9171 Kilpatrick   | 48                              |
| 21021134.25         | 7070 Dugan        | 81                              |
| 21021138.25         | 2222 Cadillac     | 65                              |
| 21021147-8          | 321 Jones         | 91                              |
| 21020723.25         | 8411 Clark        | 57                              |
| 21021150.25         | 100 Warren        | 72                              |
| 21020717-22         | 3412 Jefferson    | 86                              |
| 21021152.25         | 1872 Fake St.     | 32                              |

\* 
$$NHI = OCC(.25) + COND(.25) + MKT(.25) + CRIME(.25)$$